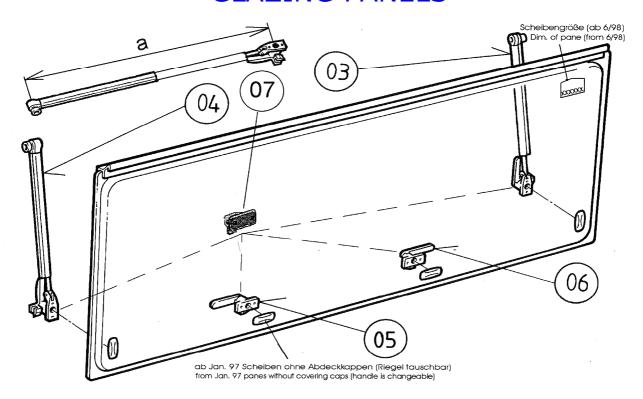

### **GLAZING PANELS**

ALL SEITZ WINDOWS CARRY A SMALL IDENTIFIACTION TAG ON THE GLAZING PANEL THIS SHOULD CONTAIN THE MEASUREMENTS OF THE WINDOW AND THE STYLE FOR EXAMPLE AGS41000X0600 AN S4 WINDOW MEASURING 1000mm BY 600mm YOU WILL NEED THIS TO COMPLETE PART NUMBERS CPNTAINING (\*\*\*\*X\*\*\*\*)

#### PLEASE BE AWARE THAT GLAZING PANELS ARE MADE TO ORDER AND NON RETURNABLE

|       | DESCRIPTION             | PART No.        | UNIT   |
|-------|-------------------------|-----------------|--------|
| #     | GLAZING PANEL GREY TINT | AGS4(****X****) | 1      |
| #     | GLAZING PANEL OPAQUE    | AGO4(***X****)  | 1      |
| 03/04 | STAYS WITH HANDLE BROWN | VAM(a)          | 1 PAIR |
| 03/04 | STAYS WITH HANDLE GREY  | BG1077(a)       | 1 PAIR |
| 05    | HANDLE BROWN RIGHT      | BG1036          | 1      |
| 05    | HANDLE BROWN LEFT       | BG1037          | 1      |
| 05    | HANDLE GREY RIGHT       | BG1078R         | 1      |
| 05    | HANDLE GREY LEFT        | BG1078L         | 1      |

a = THE SECOND MEASUREMENT OF THE WINDOW