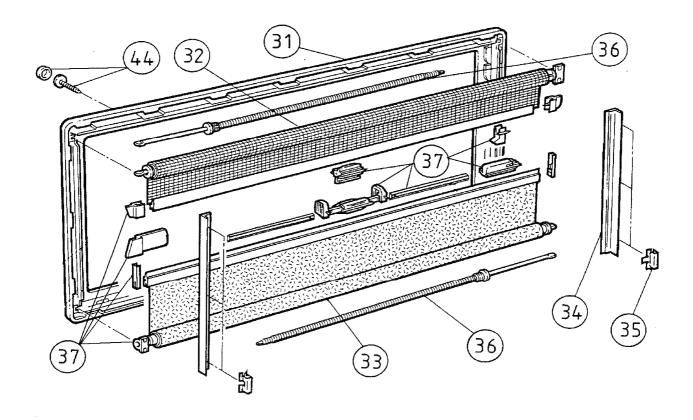

### **INTERIOR FRAME**

ALL SEITZ WINDOWS CARRY A SMALL IDENTIFIACTION TAG ON THE GLAZING PANEL THIS SHOULD CONTAIN THE MEASUREMENTS OF THE WINDOW AND THE STYLE FOR EXAMPLE AGS41000X0600 AN S4 WINDOW MEASURING 1000mm BY 600mm YOU WILL NEED THIS TO COMPLETE PART NUMBERS CPNTAINING (\*\*\*\*X\*\*\*\*)

#### PLEASE BE AWARE THAT INTERIOR FRAMES ARE MADE TO ORDER AND NON RETURNABLE

|    | DESCRIPTION              | PART No.         | UNIT  |
|----|--------------------------|------------------|-------|
| 31 | INTERIOR FRAME ONLY      | IRE03(****X****) | 1     |
| 32 | FLYSCREEN COMPLETE WHITE | FR32(****X****)  | 1     |
| 33 | BLIND COMPLETE           | VR33(****X****)  | 1     |
| 34 | GUIDE TRACKS BLACK       | PP48(****X****)Z | 1 SET |
| 35 | CLAMP                    | M005560          | 1 SET |
| 36 | SPRING MOTOR             | FM1/20           | 1     |
| 37 | REPAIR SET*              | BG1089           | 1     |
| 44 | FITTING SET              | BG1088           | 1 SET |

\*

BLIND GUIDE PLATE, FLYSCREEN GUIDE PLATE, BLIND LOCK,
FIXED PART OF BLIND LOCK, CENTRAL LOCK CATCH,
CENTRAL LOCK, LOCK PROFILE, LOCK STOPPER ROLLER BLIND
RETAINING CLIP