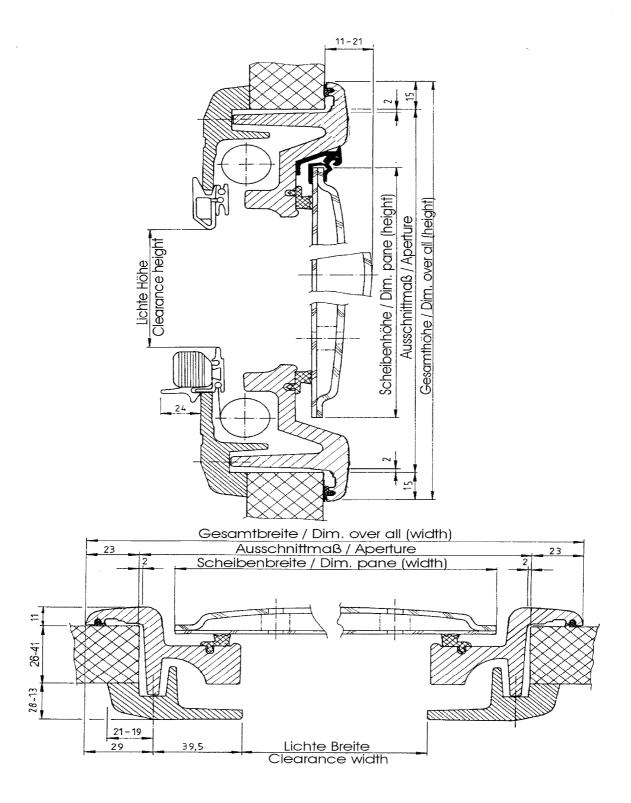

## **SEITZ S4 WINDOWS**

# **Technical Drawings S4-Window**



## **COMPLETE WINDOWS**

# TO ORDER A COMPLETE WINDOW IS THE STYLE OF S4 YOU WILL NEED THE FOLLOWING INFORMATION

| 1 | VERSION                   | TOP HUNG OR SLIDING |  |
|---|---------------------------|---------------------|--|
|   |                           |                     |  |
| 2 | APERTURE DIMENSION        | NS *SEE LIST BELOW  |  |
|   |                           |                     |  |
| 3 | THICKNESS OF WALL (IN mm) |                     |  |
|   |                           |                     |  |
| 4 | COLOURS                   | EXTERIOR FRAME      |  |
|   |                           | INTERIOR FRAME      |  |

| *WINDOW SIZES |           |            |            |            |
|---------------|-----------|------------|------------|------------|
| 350 X 500