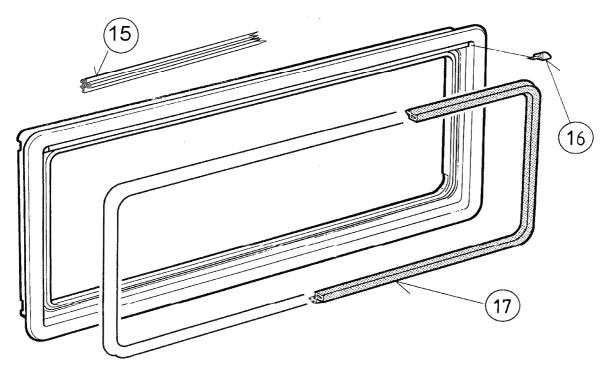

### **EXTERIOR FRAME**

ALL SEITZ WINDOWS CARRY A SMALL IDENTIFIACTION TAG ON THE GLAZING PANEL THIS SHOULD CONTAIN THE MEASUREMENTS OF THE WINDOW AND THE STYLE FOR EXAMPLE AGS41000X0600 AN S4 WINDOW MEASURING 1000mm BY 600mm YOU WILL NEED THIS TO COMPLETE PART NUMBERS CPNTAINING (\*\*\*\*X\*\*\*\*)

#### PLEASE BE AWARE THAT EXTERIOR FRAMES ARE MADE TO ORDER AND NON RETURNABLE

|    | DESCRIPTION                      | PART No.           | UNIT    |
|----|----------------------------------|--------------------|---------|
|    | OUTER FRAME ONLY TOP HUNG        | ARE0401(****X****) | 1       |
| 15 | SEAL BETWEEN WALL/FRAME          | BG1079             | 5Meters |
| 16 | END CAPS                         | BG70Z              | 1 PAIR  |
| 17 | SEAL BETWEEN FRAME/GLAZING PANEL | 540E06             | 5Meters |