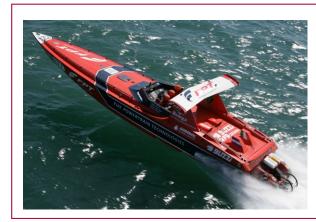

# **RACING SUCCESSES**

FPT will be exclusive supplier of engines (420 F3) for the Italian Formula 3 Championship in the 2008-2010 seasons

With the N60 480 engine, Blue FPT won the Round Britain Powerboat Race 2008: the longest off-shore race in the world!

Red FPT won the 2008 edition of the Torquay-Cowes-Torquay boat race with the N67 600 Evolution engine