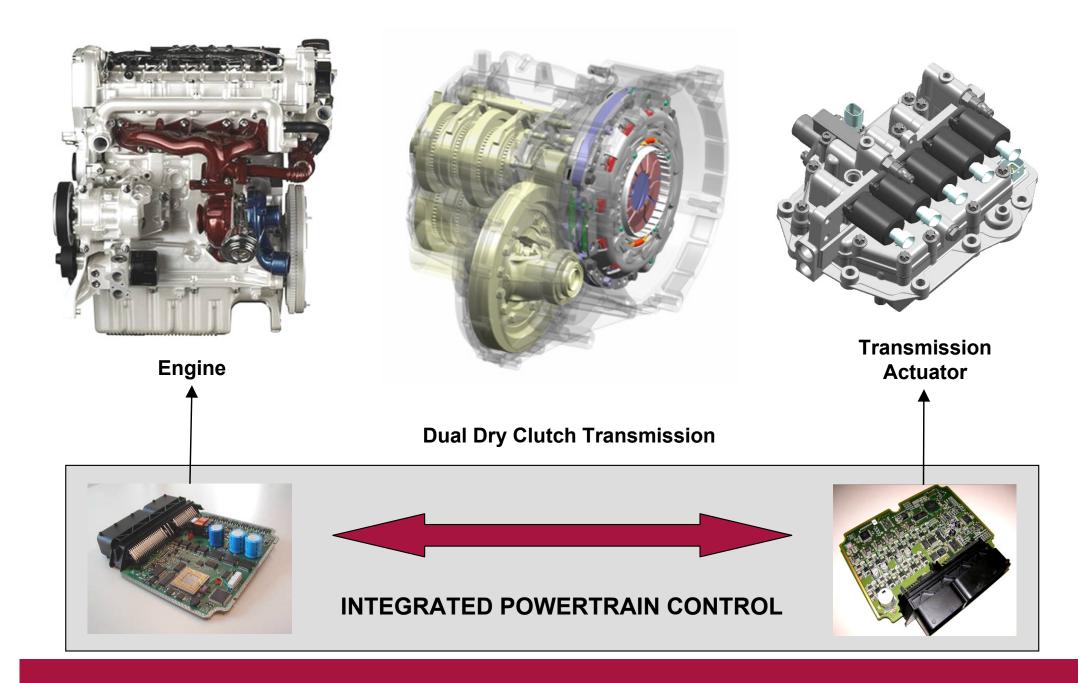

Technologies:

As far as **conventional powertrains** are concerned, most of the new technologies are based on the integration of electro-hydraulic actuation systems with advanced electronic control systems, aiming to manage the air and fuel systems, the combustion process, the exhaust gas after-treatment and the power transmission systems.