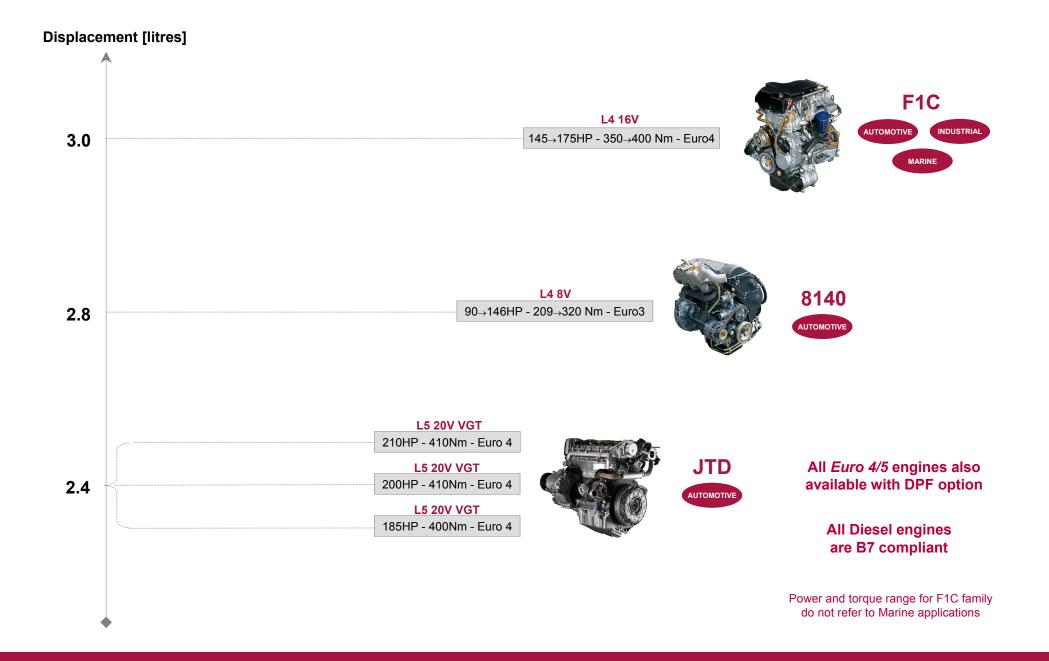

# **FPT Product Range – Medium&Heavy Diesel engines**

does not refer to Marine and Power Generation applications