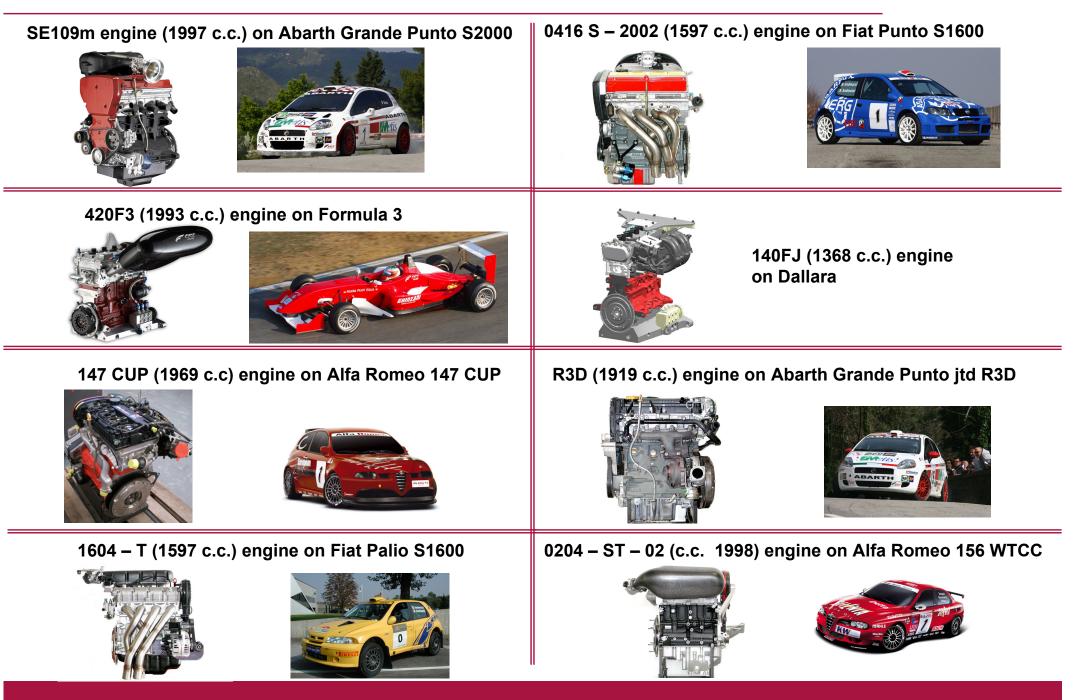

ies







# **RACING SUCCESSES**



FPT will be exclusive supplier of engines (420 F3) for the Italian Formula 3 Championship in the 2008-2010 seasons





With the N60 480 engine, Blue FPT won the Round Britain Powerboat Race 2008: the longest off-shore race in the world!



Red FPT won the 2008 edition of the Torquay-Cowes-Torquay boat race with the N67 600 Evolution engine

# **FPT Product Range – Light Diesel engines**





# **FPT Product Range – Light Diesel engines**





# **FPT Product Range – Medium&Heavy Diesel engines**





does not refer to Marine and Power Generation applications

# **FPT Product Range – Gasoline engines**





### **NEW FPT Products– Gasoline engines**





# **FPT Product Range – Alternative fuel engines**





# **FPT Product Range – Racing engines**





# **FPT Product Range – Transmissions**





# **FPT products for automotive applications**



| ENGINE FAMILIES                                                   | APPLICATION