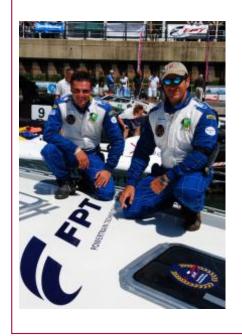

# **RACING SUCCESSES**

FPT will be exclusive supplier of engines (420 F3) for the Italian Formula 3 Championship in the 2008-2010 seasons

With the N60 480 engine, Blue FPT won the Round Britain Powerboat Race 2008: the longest off-shore race in the world!

Red FPT won the 2008 edition of the Torquay-Cowes-Torquay boat race with the N67 600 Evolution engine