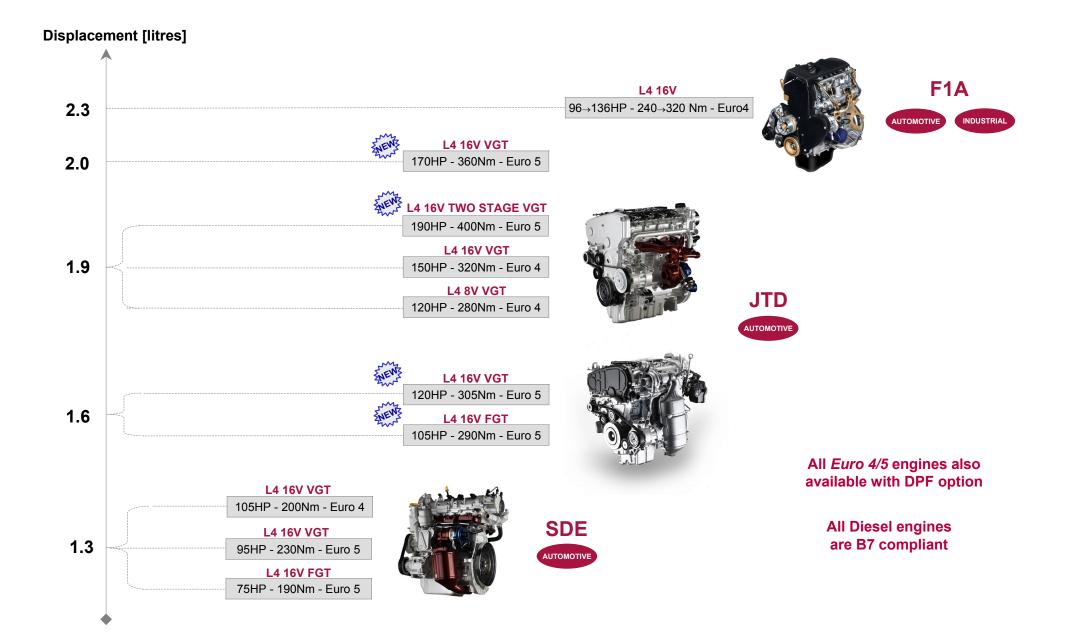

e improvement.



# **Technological excellence: transmissions**







In Fiat Powertrain Technologies, dynamism and technology are represented by **FPT RACING**, a team of about 45 engineers working on design, test, development and production of

- Engines for racing cars
- Performance kits to upgrade gasoline and diesel powertrains
- Special engines for limited series







# **RACING SUCCESSES**



FPT will be exclusive supplier of engines (420 F3) for the Italian Formula 3 Championship in the 2008-2010 seasons





With the N60 480 engine, Blue FPT won the Round Britain Powerboat Race 2008: the longest off-shore race in the world!



Red FPT won the 2008 edition of the Torquay-Cowes-Torquay boat race with the N67 600 Evolution engine

# **FPT Product Range – Light Diesel engines**





# **FPT Product Range – Light Diesel engines**





# **FPT Product Range – Medium&Heavy Diesel engines**





does not refer to Marine and Power Generation applications

# **FPT Product Range – Gasoline engines**





### **NEW FPT Products– Gasoline engines**





# **FPT Product Range – Alternative fuel engines**





# **FPT Product Range – Racing engines**





# **FPT Product Range – Transmissions**





# **FPT products for automotive applications**



| ENGINE FAMILIES                                                   | APPLICATION