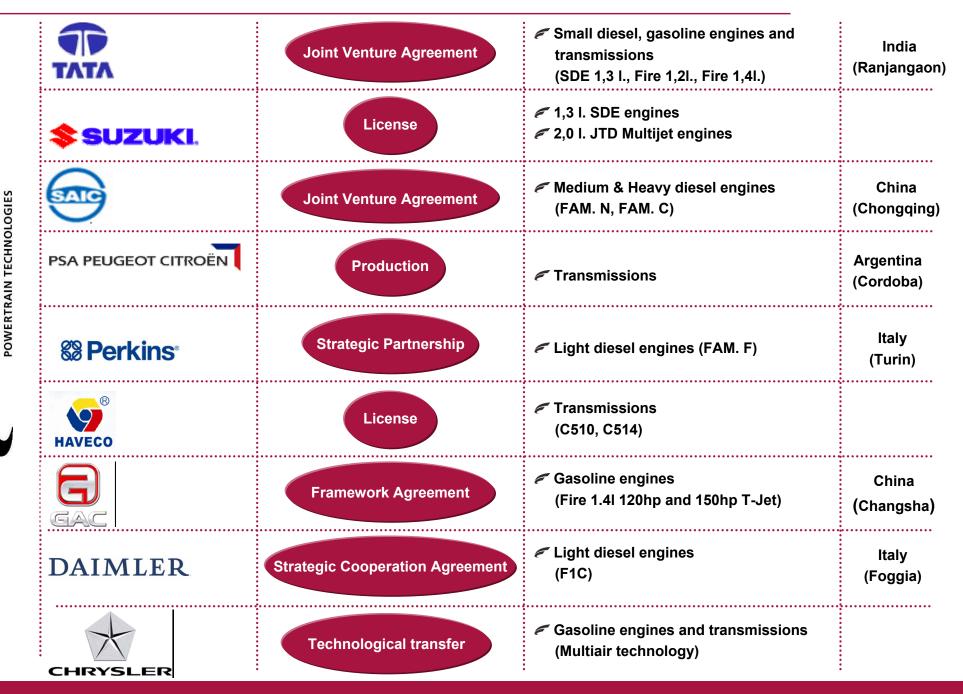

power generation (generating sets)

The activities of research and advanced engineering ensure the technological excellence of the Company. All these activities are included in the **Powertrain Research** & Technology function.



| Sales (Mn€)              | 7,000                    |
|--------------------------|--------------------------|
| R&D Expend (% on sales)  | 7,1 %                    |
| Cap. Expend (% on sales) | 11,3 %                   |
| Employees                | 20,507                   |
| R&D employees            | 2.511                    |
| Annual output of         | 2.9 mn engines           |
| Annual output of         | 2.4 mn gearboxes & axels |



# ✓ Total Sales 2008: 7,000 mn €



## **FPT 2008 sales/applications**





## **FPT** alliances and cooperations





#### FPT plants and R&D in the world





#### **Dealers**



165 main distributors and more than 1300 service points operate under the FPT trademark all over the world.

#### Dealers

| Afghanistan       |
|-------------------|
| Albania           |
| Algeria           |
| Angola            |
| Antigua & Barbuda |
| Argentina         |
| Australia         |
| Austria           |
| Belarus           |
| Belgium           |
| Botswana          |
| Brazil            |
| Brunei Darussalam |
| Bulgaria          |
| Canada            |
| Chile             |
| China             |
| Colombia          |
| Congo (Dem Rep.)  |
| Cyprus            |
| Czech Republic    |
| Denmark           |
| Djibouti          |
| Egypt             |
| Ethiopia          |
| Finland           |
| France