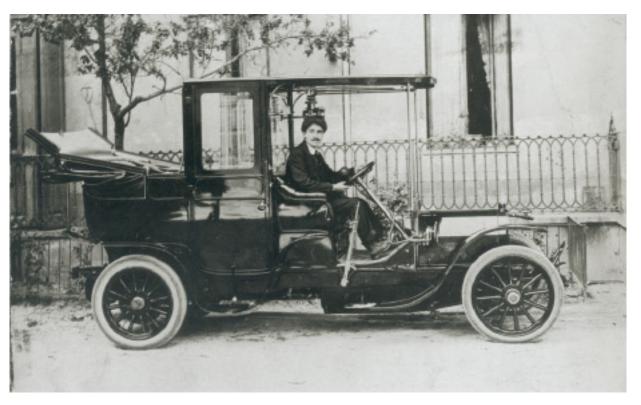

# FIAT GROUP

Fiat, Fabbrica Italiana Automobili Torino, was founded in 1899 by a group of investors and entrepreneurs, including Giovanni Agnelli. Over the years, Fiat has become an international group that performs industrial and activities service in the automotive sector in more than 160 countries, employing about 170 thousand people.