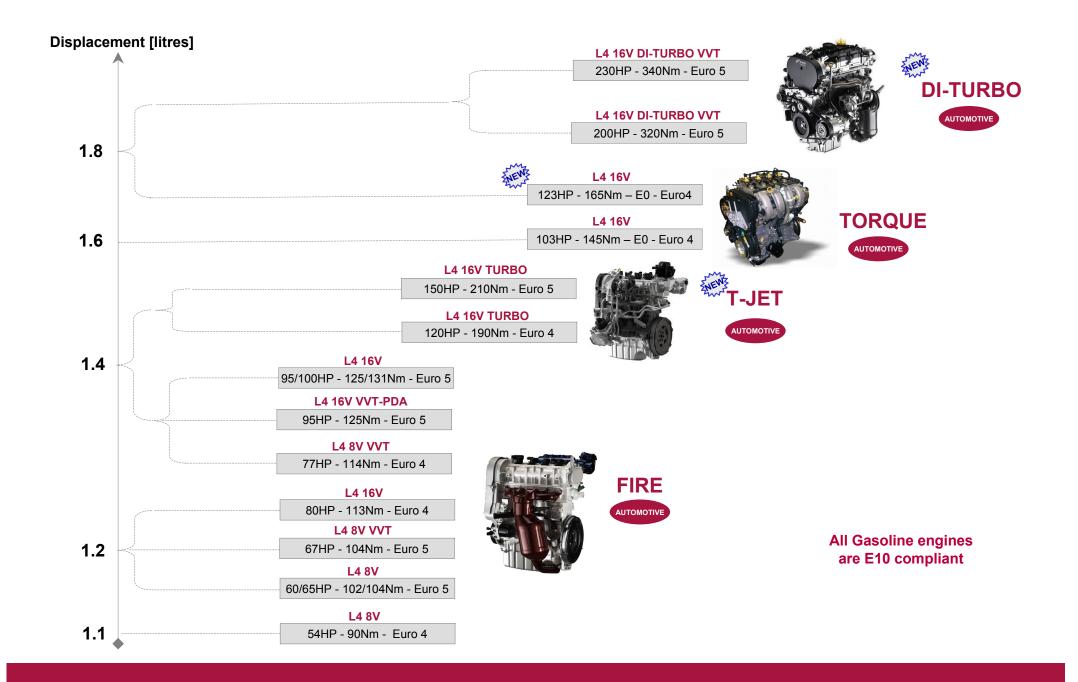

velopment and production of

- Engines for racing cars
- Performance kits to upgrade gasoline and diesel powertrains
- Special engines for limited series







# **RACING SUCCESSES**



FPT will be exclusive supplier of engines (420 F3) for the Italian Formula 3 Championship in the 2008-2010 seasons





With the N60 480 engine, Blue FPT won the Round Britain Powerboat Race 2008: the longest off-shore race in the world!



Red FPT won the 2008 edition of the Torquay-Cowes-Torquay boat race with the N67 600 Evolution engine

# **FPT Product Range – Light Diesel engines**





# **FPT Product Range – Light Diesel engines**





# **FPT Product Range – Medium&Heavy Diesel engines**





does not refer to Marine and Power Generation applications

# **FPT Product Range – Gasoline engines**





### **NEW FPT Products– Gasoline engines**





# **FPT Product Range – Alternative fuel engines**





# **FPT Product Range – Racing engines**





# **FPT Product Range – Transmissions**





# **FPT products for automotive applications**



| ENGINE FAMILIES                                                   | APPLICATION