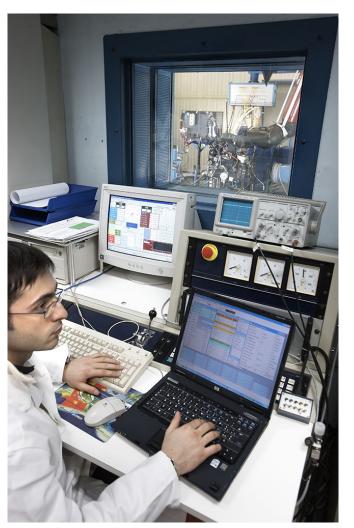

#### **MULTIAIR**

The Multiair technology is an innovative system for intake valves electronic control which, by regulating the intake air at every combustion cycle, allows both a substantial consumption reduction and a remarkable improvement in the engine readiness and fun-to-drive.

#### **MULTIJET 2**

An innovative solenoid injector, with hydraulically balanced servovalve, that allows to eliminate the dweel time between consecutive injections up to the injection rate shaping management.

Advantages are represented by a remarkable reduction of nox and soot emissions together with combustion noise improvement.