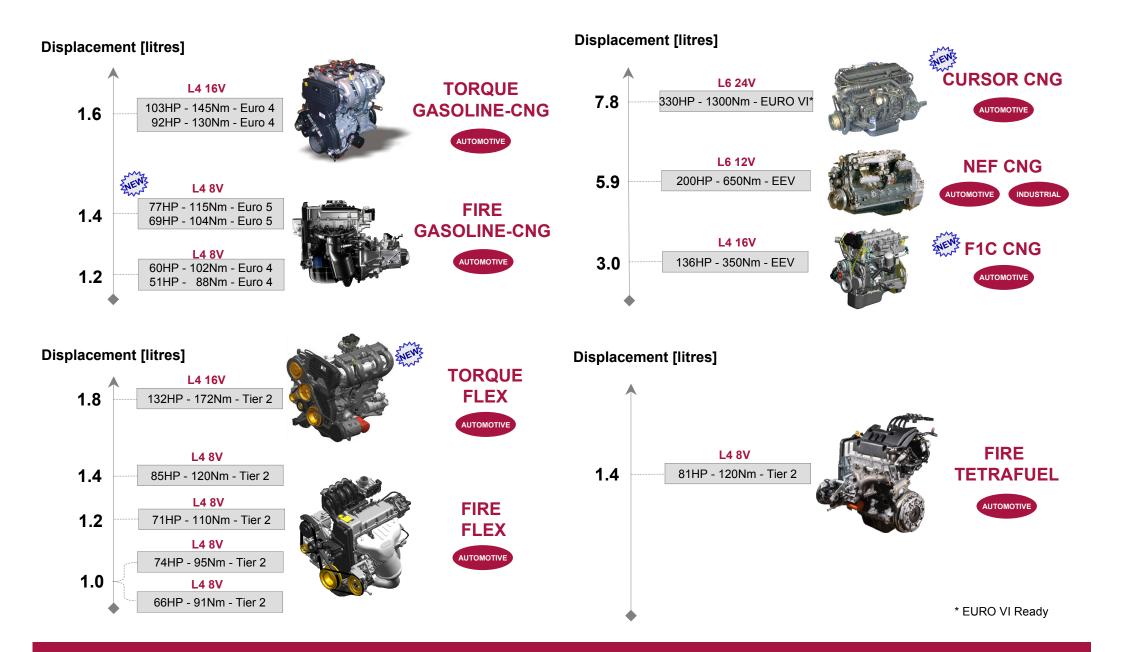

powertrains
- Special engines for limited series







# **RACING SUCCESSES**



FPT will be exclusive supplier of engines (420 F3) for the Italian Formula 3 Championship in the 2008-2010 seasons





With the N60 480 engine, Blue FPT won the Round Britain Powerboat Race 2008: the longest off-shore race in the world!



Red FPT won the 2008 edition of the Torquay-Cowes-Torquay boat race with the N67 600 Evolution engine

# **FPT Product Range – Light Diesel engines**





# **FPT Product Range – Light Diesel engines**





# **FPT Product Range – Medium&Heavy Diesel engines**





does not refer to Marine and Power Generation applications

# **FPT Product Range – Gasoline engines**





### **NEW FPT Products– Gasoline engines**





# **FPT Product Range – Alternative fuel engines**





# **FPT Product Range – Racing engines**





# **FPT Product Range – Transmissions**





# **FPT products for automotive applications**



| ENGINE FAMILIES                                                   | APPLICATION