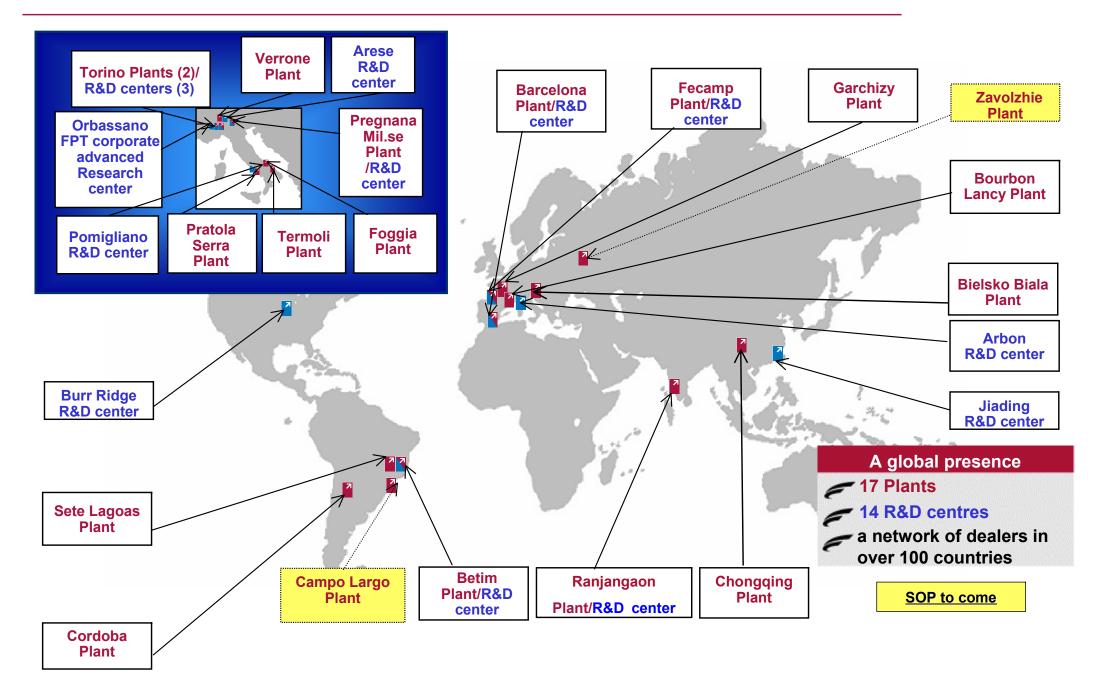

ctivities of research and advanced engineering ensure the technological excellence of the Company. All these activities are included in the **Powertrain Research** & Technology function.



| Sales (Mn€)              | 7,000                    |
|--------------------------|--------------------------|
| R&D Expend (% on sales)  | 7,1 %                    |
| Cap. Expend (% on sales) | 11,3 %                   |
| Employees                | 20,507                   |
| R&D employees            | 2.511                    |
| Annual output of         | 2.9 mn engines           |
| Annual output of         | 2.4 mn gearboxes & axels |



# ✓ Total Sales 2008: 7,000 mn €



## **FPT 2008 sales/applications**





## **FPT** alliances and cooperations





#### FPT plants and R&D in the world





#### **Dealers**



165 main distributors and more than 1300 service points operate under the FPT trademark all over the world.

#### Dealers

| Afghanistan       |
|-------------------|
| Albania           |
| Algeria           |
| Angola            |
| Antigua & Barbuda |
| Argentina         |
| Australia         |
| Austria           |
| Belarus           |
| Belgium           |
| Botswana          |
| Brazil            |
| Brunei Darussalam |
| Bulgaria          |
| Canada            |
| Chile             |
| China             |
| Colombia          |
| Congo (Dem Rep.)  |
| Cyprus            |
| Czech Republic    |
| Denmark           |
| Djibouti          |
| Egypt             |
| Ethiopia          |
| Finland           |
| France            |
| Germany           |

Ghana Greece Hon