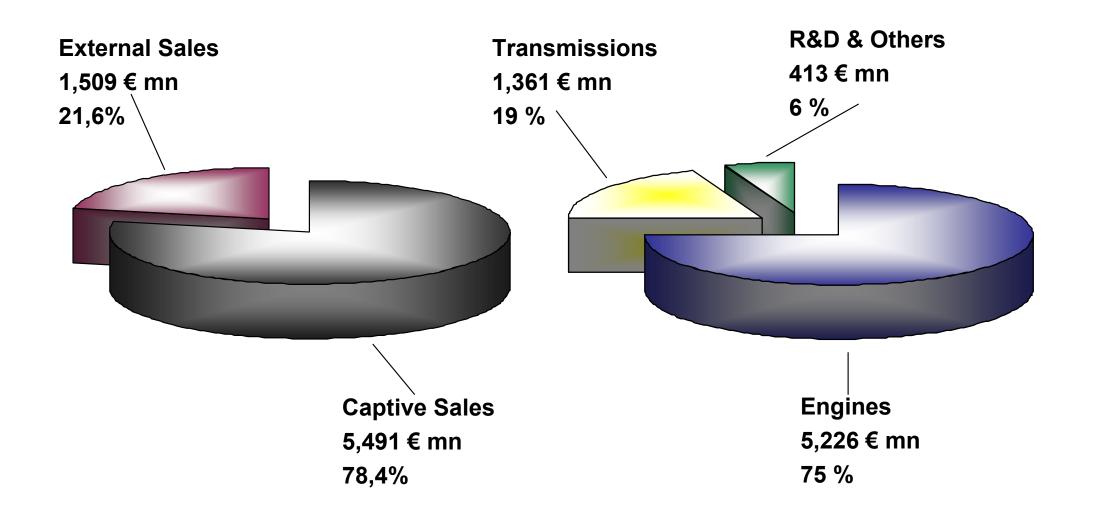

ry and stationary applications)
- marine (pleasure and professional applications)
- power generation (generating sets)

The activities of research and advanced engineering ensure the technological excellence of the Company. All these activities are included in the **Powertrain Research** & Technology function.



| Sales (Mn€)              | 7,000                    |
|--------------------------|--------------------------|
| R&D Expend (% on sales)  | 7,1 %                    |
| Cap. Expend (% on sales) | 11,3 %                   |
| Employees                | 20,507                   |
| R&D employees            | 2.511                    |
| Annual output of         | 2.9 mn engines           |
| Annual output of         | 2.4 mn gearboxes & axels |



# ✓ Total Sales 2008: 7,000 mn €



## **FPT 2008 sales/applications**





## **FPT** alliances and cooperations





#### FPT plants and R&D in the world





#### **Dealers**



165 main distributors and more than 1300 service points operate under the FPT trademark all over the world.

#### Dealers

| Afghanistan       |
|-------------------|
| Albania           |
| Algeria           |
| Angola            |
| Antigua & Barbuda |
| Argentina         |
| Australia         |
| Austria           |
| Belarus           |
| Belgium           |
| Botswana          |
| Brazil            |
| Brunei Darussalam |
| Bulgaria          |
| Canada            |
| Chile             |
| China             |
| Colombia          |
| Congo (Dem Rep.)  |
| Cyprus            |
| Czech Republic    |
| Denmark           |
| Djibouti          |
|