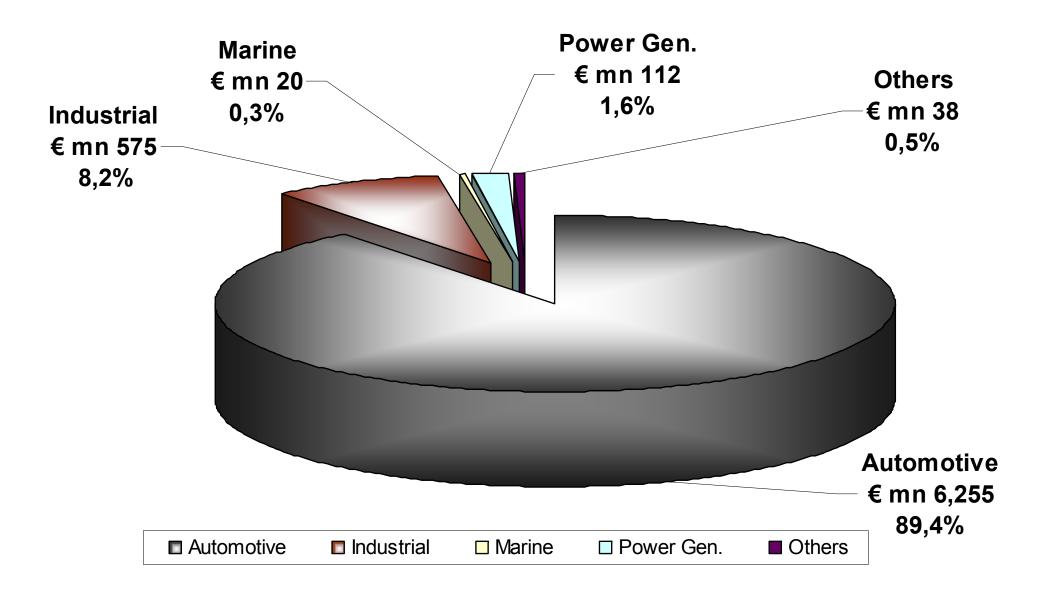

(pleasure and professional applications)
- power generation (generating sets)

The activities of research and advanced engineering ensure the technological excellence of the Company. All these activities are included in the **Powertrain Research** & Technology function.



| Sales (Mn€)              | 7,000                    |
|--------------------------|--------------------------|
| R&D Expend (% on sales)  | 7,1 %                    |
| Cap. Expend (% on sales) | 11,3 %                   |
| Employees                | 20,507                   |
| R&D employees            | 2.511                    |
| Annual output of         | 2.9 mn engines           |
| Annual output of         | 2.4 mn gearboxes & axels |



# ✓ Total Sales 2008: 7,000 mn €



## **FPT 2008 sales/applications**





## **FPT** alliances and cooperations





#### FPT plants and R&D in the world





#### **Dealers**



165 main distributors and more than 1300 service points operate under the FPT trademark all over the world.

#### Dealers

| Afghanistan       |
|-------------------|
| Albania           |
| Algeria           |
| Angola            |
| Antigua & Barbuda |
| Argentina         |
| Australia         |
| Austria           |
| Belarus           |
| Belgium           |
| Botswana          |
| Brazil            |
| Brunei Darussalam |
| Bulgaria          |
| Canada            |
| Chile             |
| China             |
| Colombia          |
| Congo (Dem Rep.)  |
| Cyprus            |
| Czech Republic    |
| Denmark           |
| Djibouti          |
| Egypt             |
| Ethiopia